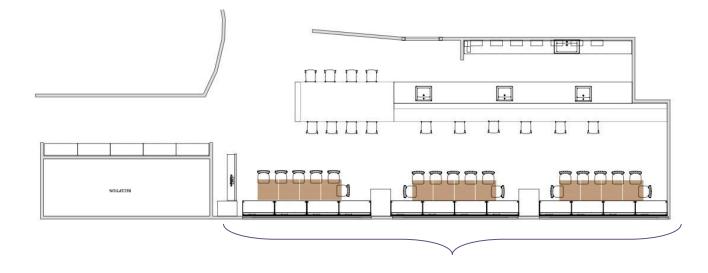

## roka aldwych "restaurant & lounge"

lounge capacity minimum 11 guests maximum 35 guests

across three long rectangular table

up to 45 guests including sharing table (high table with stools)

all table allocations are subject to availability