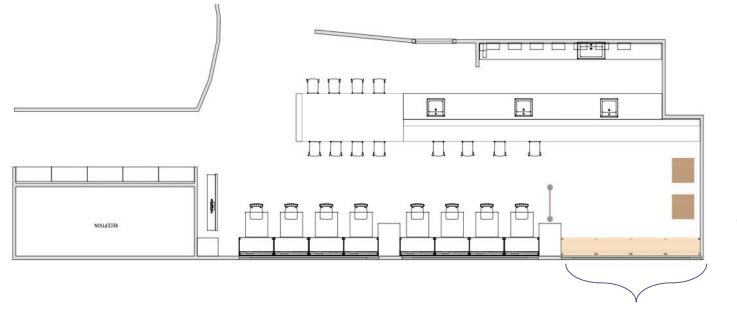

roka aldwych "lounge drinks reception"

lounge drink reception capacity maximum 30 guests

cordoned area banquette sitting tables available direct access to the bar

all table allocations are subject to availability