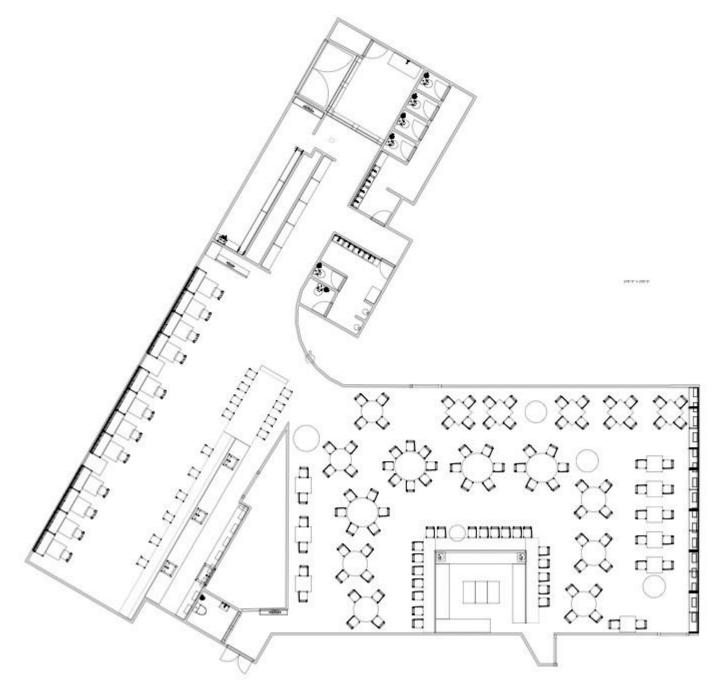

## roka aldwych "restaurant & lounge"

lounge capacity minimum 11 guests maximum 35 guests

across three long rectangular table

up to 45 guests including sharing table (high table with stools)

all table allocations are subject to availability

roka aldwych "lounge drinks reception"

lounge drink reception capacity maximum 30 guests

cordoned area banquette sitting tables available direct access to the bar

all table allocations are subject to availability

roka aldwych "restaurant dining"

restaurant group dining capacity minimum of 11 guests maximum of 16 guests

long rectangular table

all table allocations are subject to availability