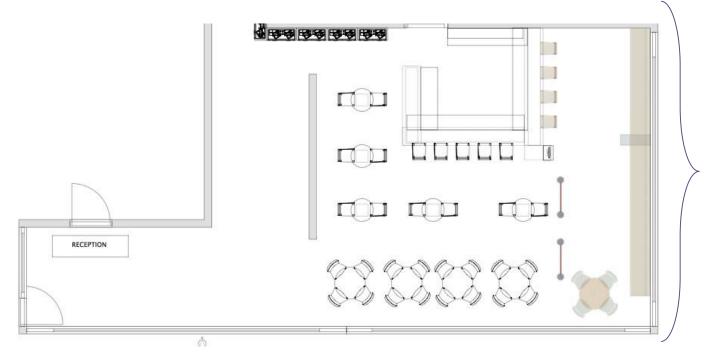

roka canary wharf
"restaurant & lounge"

roka canary wharf "lounge dining"

lounge dining capacity minimum 15 guests maximum 18 guests

long rectangular table with banquette sitting

roka canary wharf "lounge drink reception"

lounge drink reception capacity maximum 40 guests

> standing area banquette sitting direct access to the bar

ROKA canary wharf

roka canary wharf "semi jungle dining"

semi jungle capacity minimum 19 guests maximum 32 guests

multiple round tables in main dining room

ROKA canary wharf

roka canary wharf
"full jungle dining"

full jungle dining capacity minimum of 33 guests maximum of 70 guests

multiple rounds tables two long rectangular tables one rectangular table with banquette sitting