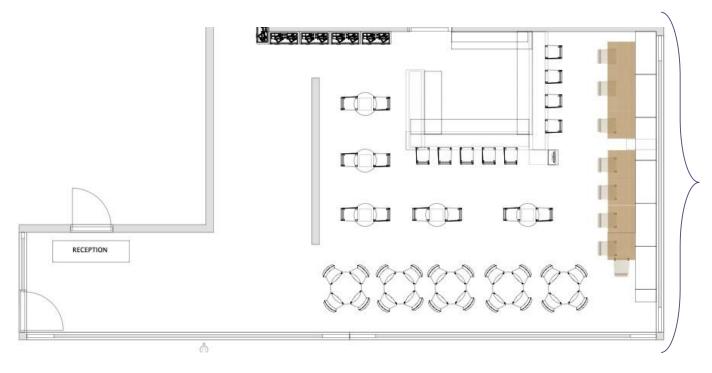

roka canary wharf
"restaurant & lounge"

roka canary wharf "lounge dining"

lounge dining capacity minimum 15 guests maximum 18 guests

long rectangular table with banquette sitting

roka canary wharf "lounge drink reception"

lounge drink reception capacity maximum 40 guests

> standing area banquette sitting direct access to the bar

ROKA canary wharf

roka canary wharf "semi jungle dining"

semi jungle capacity minimum 19 guests maximum 32 guests