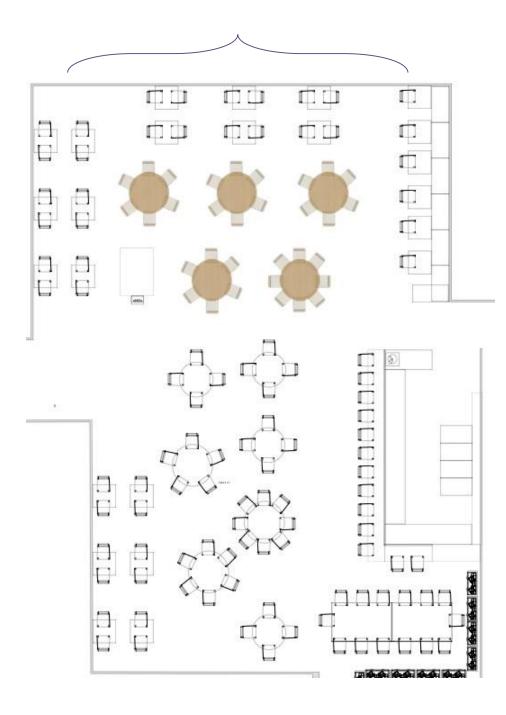

lounge drink reception capacity maximum 40 guests

> standing area banquette sitting direct access to the bar

ROKA canary wharf

roka canary wharf "semi jungle dining"

semi jungle capacity minimum 19 guests maximum 32 guests

multiple round tables in main dining room

ROKA canary wharf

roka canary wharf
"full jungle dining"

full jungle dining capacity minimum of 33 guests maximum of 70 guests

multiple rounds tables two long rectangular tables one rectangular table with banquette sitting