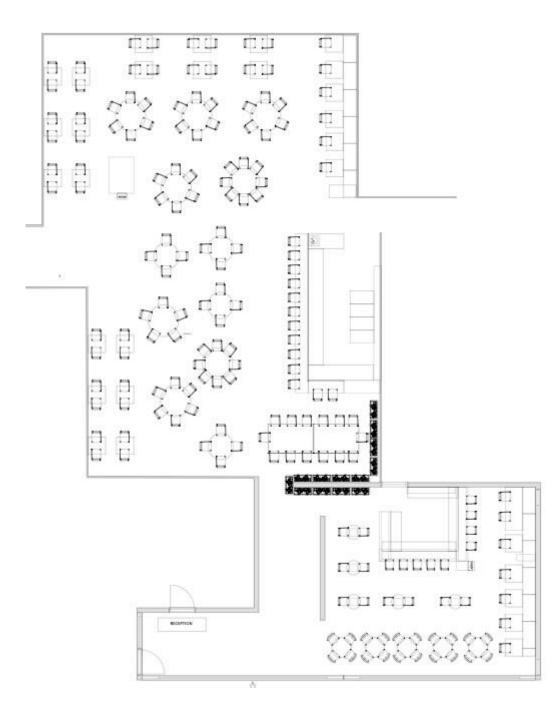

multiple round tables in main dining room

ROKA canary wharf

roka canary wharf
"full jungle dining"

full jungle dining capacity minimum of 33 guests maximum of 70 guests

multiple rounds tables two long rectangular tables one rectangular table with banquette sitting