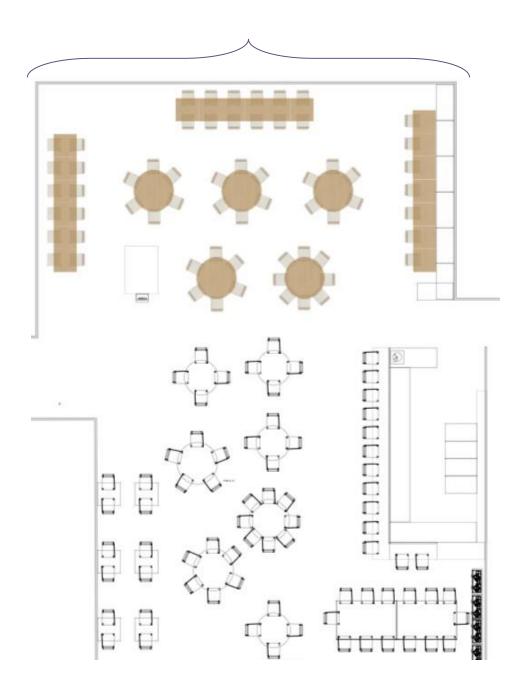

multiple round tables in main dining room

ROKA canary wharf

roka canary wharf
"full jungle dining"

full jungle dining capacity minimum of 33 guests maximum of 70 guests

multiple rounds tables two long rectangular tables one rectangular table with banquette sitting